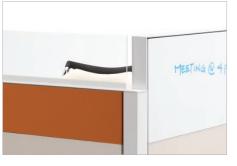

Slatwall and Work Tools get clutter off the work surface and give users more choices. Available in Smoke (shown) or Frost.

Power and data location options make it easy to meet the needs of users on the go! Choose from Beltline or Base Raceway routing and access.