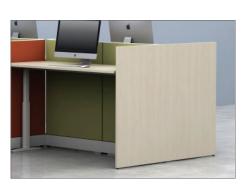

The Frame End Panel option saves space and money when incorporated into a plan.

The Bottom Open Tile makes it easy to plug right into the wall, simplifying reconfiguration and eliminating the need for intrusive power poles.