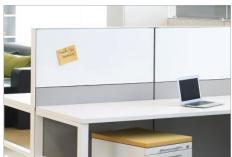

Leg options provide a light, open alternative to end panels.

Hanging shelves provide extra storage with Channel-mounted Frameless Glass a minimalist approach.

Screens offer a feeling of privacy without blocking daylight. Screens can span panels for a clean, seamless look. Marker Board Tiles allow vertical surfaces to work harder.