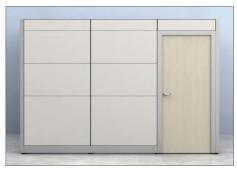

Steel Tile options add greater function for users, while offering exceptional durability.

A Full Lite or Solid Door can have a solid stacker placed on top to reach the max height of 98" inches.

The Double Glass Stackers allow you to create up to 48" of additional height without sacrificing anything.