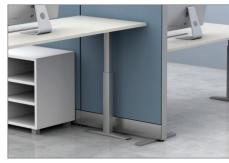

The Freestanding Foot option creates a simple benching like environment with no return panels.

The Elevated Frame option provides a lighter more modern aesthetic and can be used within a complete station or in specified sections.