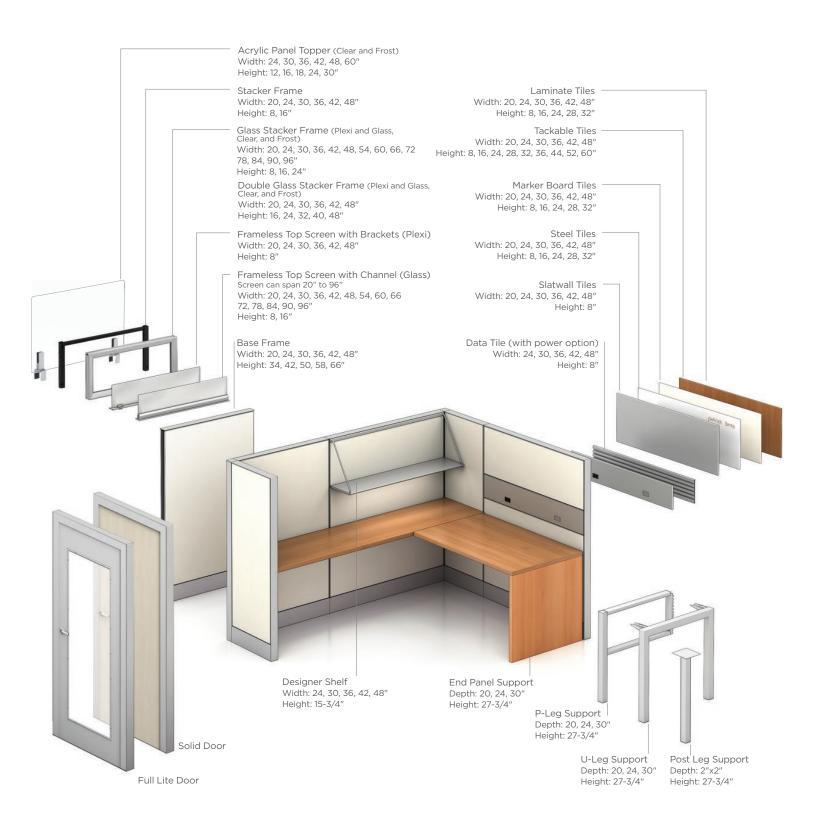

Capture's generous range of design options and details lets you create solutions to support every user's requirements and work style. Details like Slatwall Work Tools to keep your desktop clear. Smart options like Marker Board Tiles and Top-Mounted, Dual-Side Storage do double duty to make the most of your space. From crisp refined tiles that can be easily installed, to efficient storage options, Capture delivers on all fronts.

Aluminum trim reflects a clean and streamlined aesthetic.

Tiles easily and firmly click into position no tools required.

Top mounted, dual-sided storage brings efficiency to planning while easily meeting user needs and budget requirements.

Slatwall and Work Tools get clutter off the work surface and give users more choices. Available in Smoke (shown) or Frost.

Power and data location options make it easy to meet the needs of users on the go! Choose from Beltline or Base Raceway routing and access.

Leg options provide a light, open alternative to end panels.

Hanging shelves provide extra storage with Channel-mounted Frameless Glass a minimalist approach.

Screens offer a feeling of privacy without blocking daylight. Screens can span panels for a clean, seamless look. Marker Board Tiles allow vertical surfaces to work harder.

Steel Tile options add greater function for users, while offering exceptional durability.

A Full Lite or Solid Door can have a solid stacker placed on top to reach the max height of 98" inches.

The Double Glass Stackers allow you to create up to 48" of additional height without sacrificing anything.

The Frame End Panel option saves space and money when incorporated into a plan.

The Bottom Open Tile makes it easy to plug right into the wall, simplifying reconfiguration and eliminating the need for intrusive power poles.

The Freestanding Foot option creates a simple benching like environment with no return panels.

The Elevated Frame option provides a lighter more modern aesthetic and can be used within a complete station or in specified sections.