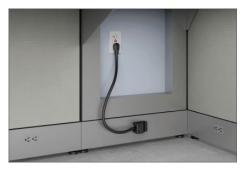

Slatwall and Work Tools get clutter off the work surface and give users more choices. Available in Smoke (shown) or Frost.

Power and data location options make it easy to meet the needs of users on the go! Choose from Beltline or Base Raceway routing and access.