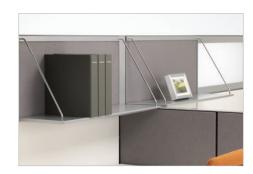

Leg options provide a light, open alternative to end panels.

Hanging shelves provide extra storage with Channel-mounted Frameless Glass a minimalist approach.

Screens offer a feeling of privacy without blocking daylight. Screens can span panels for a clean, seamless look. Marker Board Tiles allow vertical surfaces to work harder.