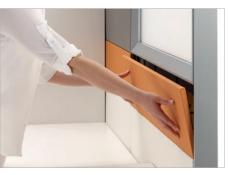

entration is desired, Capture's broad range of panel types and sizes makes it just as easy to design semi-private spaces that meet any user's needs. Capture lets you create a range of spaces — for both collaboration and concentration. And when your needs change, reconfigure Capture quickly and easily.



Capture's generous range of design options and details lets you create solutions to support every user's requirements and work style. Details like Slatwall Work Tools to keep your desktop clear. Smart options like Marker Board Tiles and Top-Mounted, Dual-Side Storage do double duty to make the most of your space. From crisp refined tiles that can be easily installed, to efficient storage options, Capture delivers on all fronts.



Aluminum trim reflects a clean and streamlined aesthetic.



Tiles easily and firmly click into position no tools required.



Top mounted, dual-sided storage brings efficiency to planning while easily meeting user needs and budget requirements.



Slatwall and Work Tools get clutter off the work surface and give users more choices. Available in Smoke (shown) or Frost.



Power and data location options make it easy to meet the needs of users on the go! Choose from Beltline or Base Raceway routing and access.



Leg options provide a light, open alternative to end panels.



Hanging shelves provide extra storage with Channel-mounted Frameless Glass a minimalist approach.



Screens offer a feeling of privacy without blocking daylight. Screens can span panels for a clean, seamless look. Marker Board Tiles allow vertical surfaces to work harder.