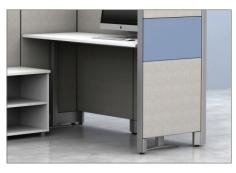

Leg options provide a light, open alternative to end panels.

Hanging shelves provide extra storage with Channel-mounted Frameless Glass a minimalist approach.

Screens offer a feeling of privacy without blocking daylight. Screens can span panels for a clean, seamless look. Marker Board Tiles allow vertical surfaces to work harder.