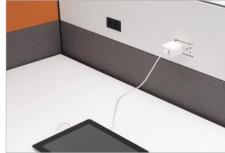

Slatwall and Work Tools get clutter off the work surface and give users more choices. Available in Smoke (shown) or Frost.

Power and data location options make it easy to meet the needs of users on the go! Choose from Beltline or Base Raceway routing and access.