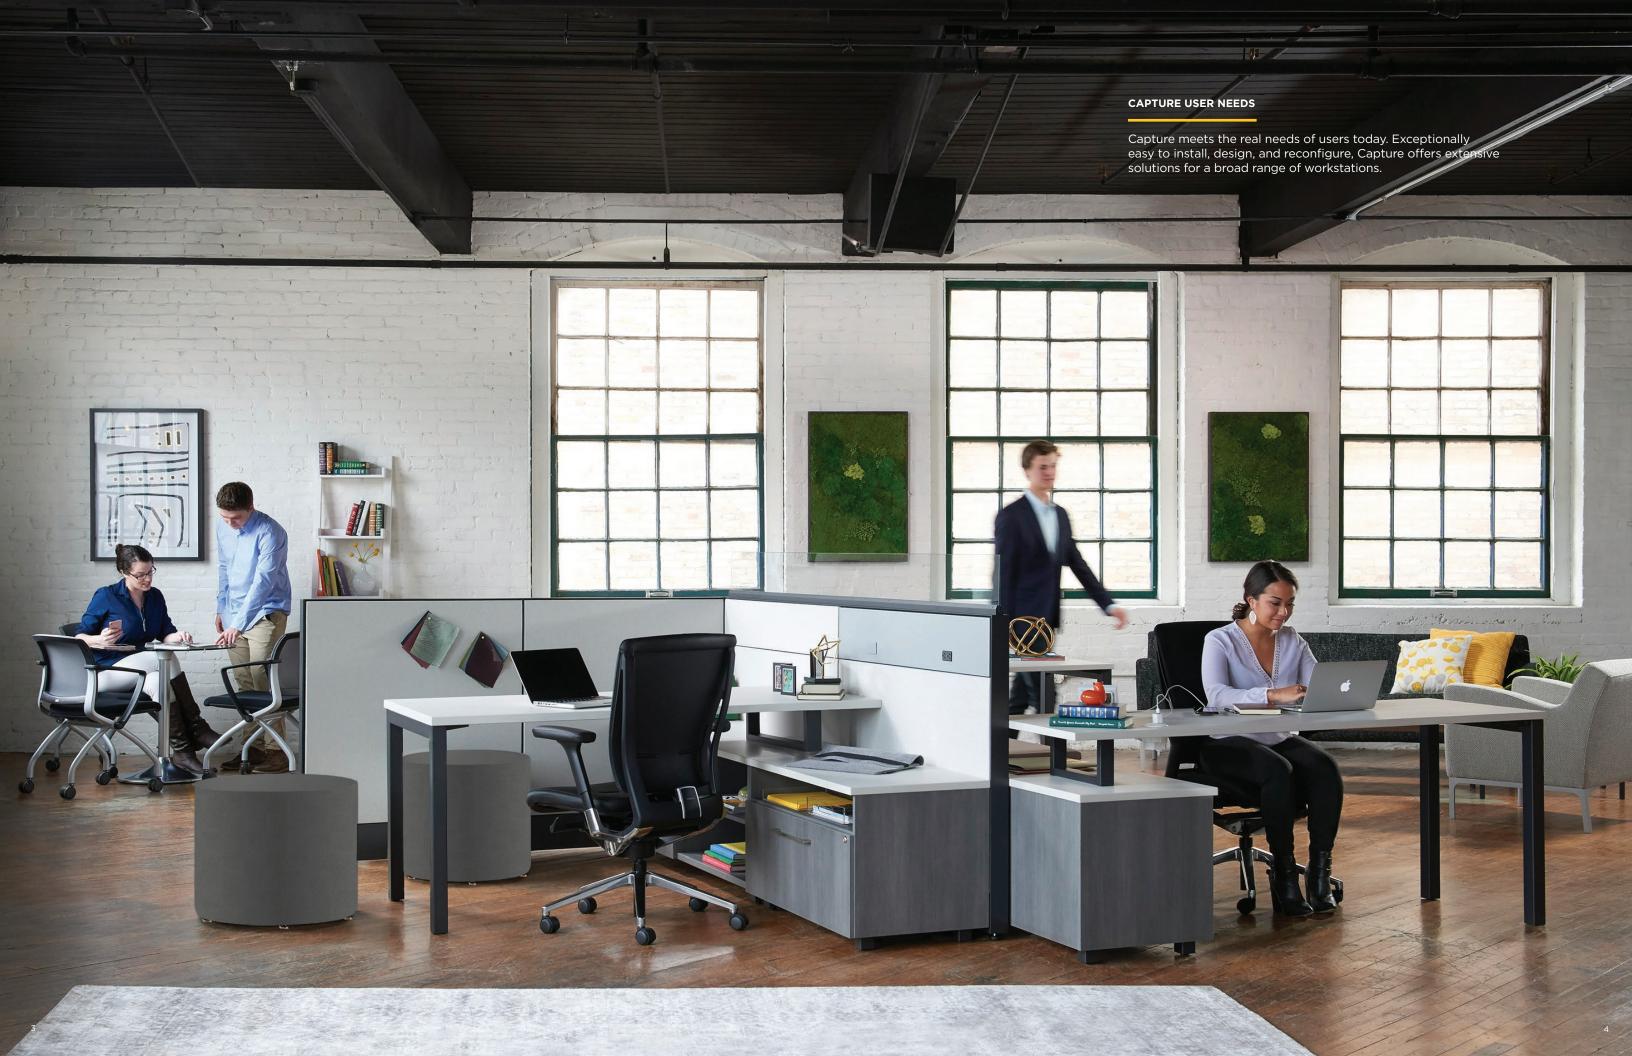

# CAPTURE COLLABORATION AND CONCENTRATION

When greater concentration is desired, Capture's broad range of panel types and sizes makes it just as easy to design semi-private spaces that meet any user's needs. Capture lets you create a range of spaces — for both collaboration and concentration. And when your needs change, reconfigure Capture quickly and easily.

Capture's generous range of design options and details lets you create solutions to support every user's requirements and work style. Details like Slatwall Work Tools to keep your desktop clear. Smart options like Marker Board Tiles and Top-Mounted, Dual-Side Storage do double duty to make the most of your space. From crisp refined tiles that can be easily installed, to efficient storage options, Capture delivers on all fronts.

Aluminum trim reflects a clean and streamlined aesthetic.

Tiles easily and firmly click into position no tools required.

Top mounted, dual-sided storage brings efficiency to planning while easily meeting user needs and budget requirements.