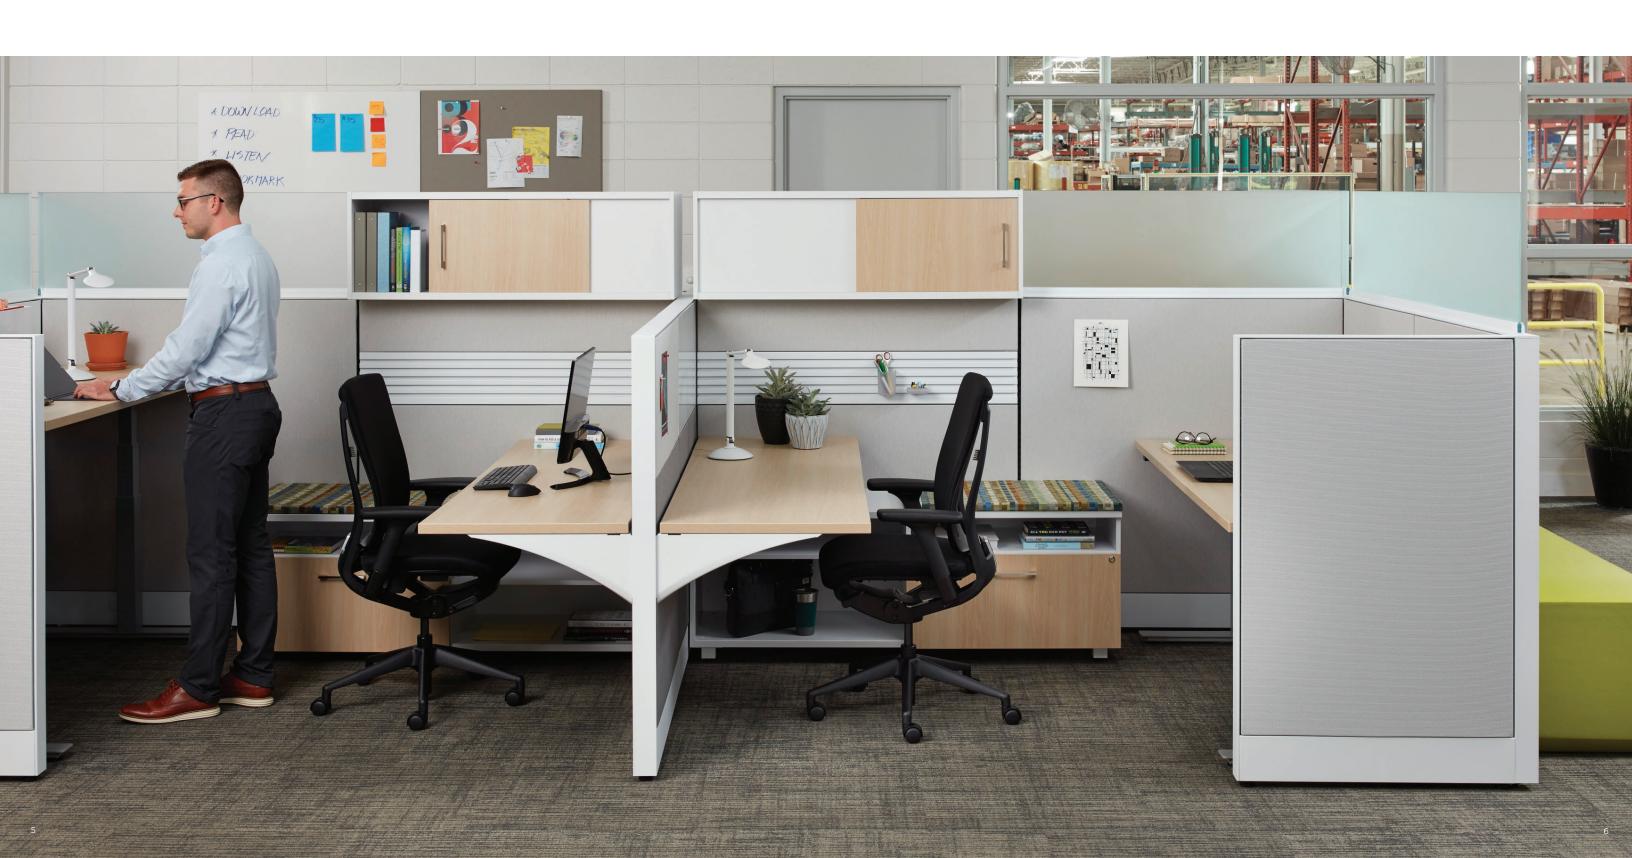

# CAPTURE DELIVERS

With a clean, refined design the Capture® System embodies ease and performance for today's work environments. You'll appreciate its smart design and thoughtful details that deliver greater efficiency.

# CAPTURE COLLABORATION AND CONCENTRATION

When greater concentration is desired, Capture's broad range of panel types and sizes makes it just as easy to design semi-private spaces that meet any user's needs. Capture lets you create a range of spaces — for both collaboration and concentration. And when your needs change, reconfigure Capture quickly and easily.

Capture's generous range of design options and details lets you create solutions to support every user's requirements and work style. Details like Slatwall Work Tools to keep your desktop clear. Smart options like Marker Board Tiles and Top-Mounted, Dual-Side Storage do double duty to make the most of your space. From crisp refined tiles that can be easily installed, to efficient storage options, Capture delivers on all fronts.

Aluminum trim reflects a clean and streamlined aesthetic.

Tiles easily and firmly click into position no tools required.

Top mounted, dual-sided storage brings efficiency to planning while easily meeting user needs and budget requirements.

Slatwall and Work Tools get clutter off the work surface and give users more choices. Available in Smoke (shown) or Frost.

Power and data location options make it easy to meet the needs of users on the go! Choose from Beltline or Base Raceway routing and access.

Leg options provide a light, open alternative to end panels.

Hanging shelves provide extra storage with Channel-mounted Frameless Glass a minimalist approach.

Screens offer a feeling of privacy without blocking daylight. Screens can span panels for a clean, seamless look. Marker Board Tiles allow vertical surfaces to work harder.

Steel Tile options add greater function for users, while offering exceptional durability.

A Full Lite or Solid Door can have a solid stacker placed on top to reach the max height of 98" inches.

The Double Glass Stackers allow you to create up to 48" of additional height without sacrificing anything.

The Frame End Panel option saves space and money when incorporated into a plan.

The Bottom Open Tile makes it easy to plug right into the wall, simplifying reconfiguration and eliminating the need for intrusive power poles.

The Freestanding Foot option creates a simple benching like environment with no return panels.

The Elevated Frame option provides a lighter more modern aesthetic and can be used within a complete station or in specified sections.