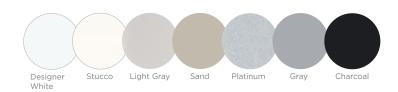

## SURFACE MATERIALS

Choose from a palette of beautiful woodgrains and versatile neutral solids. Dress it up or keep it simple with one of the five Pull options.

Capture offers plenty of ways to express your personal style.