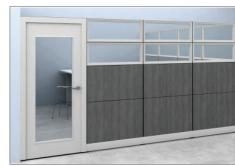

Steel Tile options add greater function for users, while offering exceptional durability.

A Full Lite or Solid Door can have a solid stacker placed on top to reach the max height of 98" inches.

The Double Glass Stackers allow you to create up to 48" of additional height without sacrificing anything.

The Frame End Panel option saves space and money when incorporated into a plan.

The Bottom Open Tile makes it easy to plug right into the wall, simplifying reconfiguration and eliminating the need for intrusive power poles.