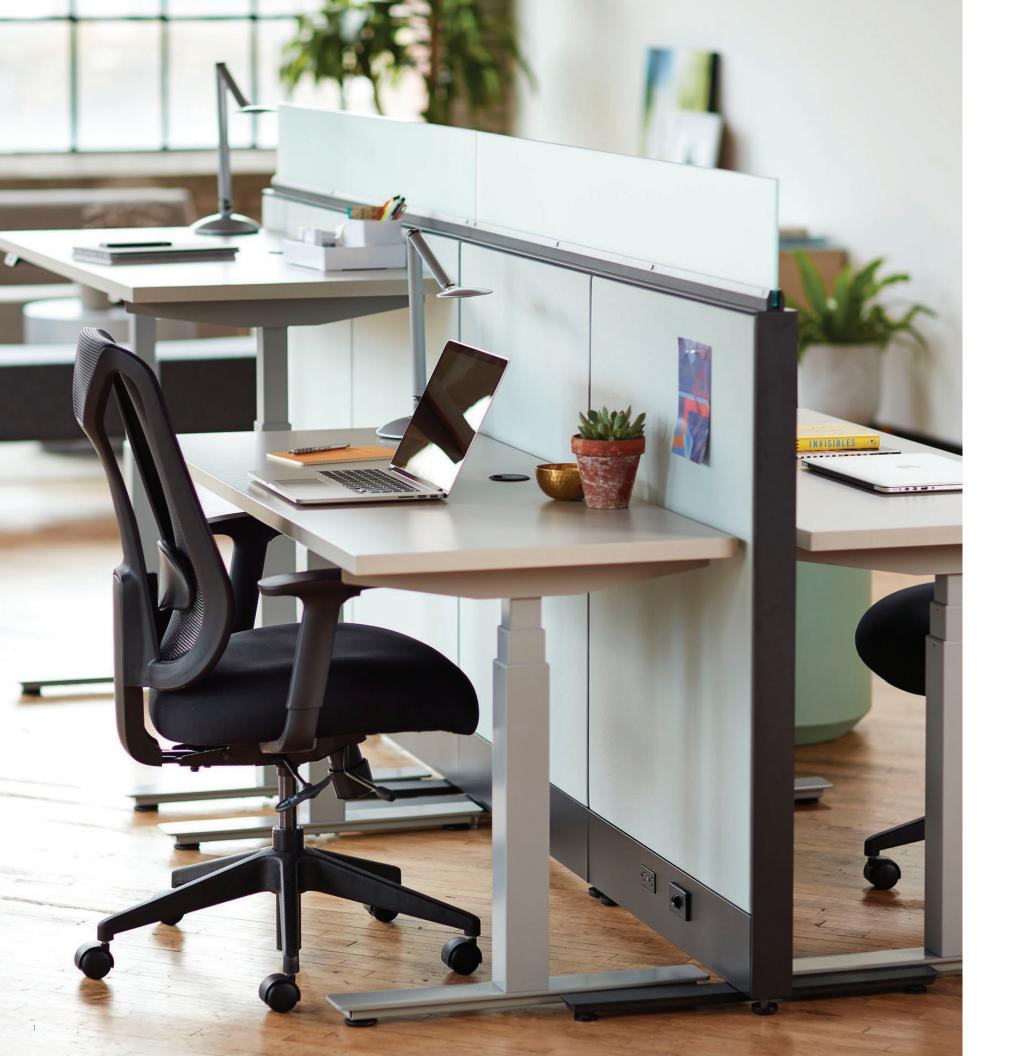

# CAPTURE COLLABORATION AND CONCENTRATION

When greater concentration is desired, Capture's broad range of panel types and sizes makes it just as easy to design semi-private spaces that meet any user's needs. Capture lets you create a range of spaces — for both collaboration and concentration. And when your needs change, reconfigure Capture quickly and easily.

Slatwall and Work Tools get clutter off the work surface and give users more choices. Available in Smoke (shown) or Frost.

Power and data location options make it easy to meet the needs of users on the go! Choose from Beltline or Base Raceway routing and access.

Leg options provide a light, open alternative to end panels.

Hanging shelves provide extra storage with Channel-mounted Frameless Glass a minimalist approach.

Screens offer a feeling of privacy without blocking daylight. Screens can span panels for a clean, seamless look. Marker Board Tiles allow vertical surfaces to work harder.