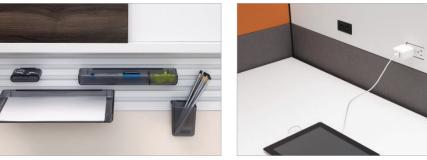

Capture's generous range of design options and details lets you create solutions to support every user's requirements and work style. Details like Slatwall Work Tools to keep your desktop clear. Smart options like Marker Board Tiles and Top-Mounted, Dual-Side Storage do double duty to make the most of your space. From crisp refined tiles that can be easily installed, to efficient storage options, Capture delivers on all fronts.

Slatwall and Work Tools get clutter off the work surface and give users more choices. Available in Smoke (shown) or Frost.

Power and data location options make it easy to meet the needs of users on the go! Choose from Beltline or Base Raceway routing and access.