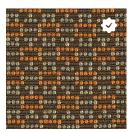

Moss - ZAN

Aqua - ZAM

Glow - ZAJ

Anchor - ZAP

Iris - ZAK

## **BOBBY**

| Application               | Consult current price lists for product applications         |
|---------------------------|--------------------------------------------------------------|
| Grade                     | В                                                            |
| Pattern                   | Directional                                                  |
| Content                   | 68% Repreve® post-consumer recycled polyester, 32% polyester |
| Weight                    | 1.24 lb.                                                     |
| Colorfastness to Light    | Grade 3.5/40 hrs.                                            |
| Colorfastness to Crocking | Grade 4 min. dry & Grade 3 min. wet                          |
| Flammability Rating       | California Tech. Bulletin # 117-2013, UFAC Class I           |
| Note                      | Color may vary slightly between manufacturer's dye lots      |
| Care Instructions         | W-S                                                          |