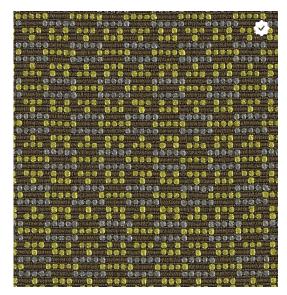

Moss - ZAN

Aqua - ZAM

Glow - ZAJ

Anchor - ZAP

Iris - ZAK

## **BOBBY**

| Application               | Consult current price lists for product applications         |
|---------------------------|--------------------------------------------------------------|
| Grade                     | В                                                            |
| Pattern                   | Directional                                                  |
| Content                   | 68% Repreve® post-consumer recycled polyester, 32% polyester |
| Weight                    | 1.24 lb.                                                     |
| Colorfastness to Light    | Grade 3.5/40 hrs.                                            |
| Colorfastness to Crocking | Grade 4 min. dry & Grade 3 min. wet                          |
| Flammability Rating       | California Tech. Bulletin # 117-2013, UFAC Class I           |
| Note                      | Color may vary slightly between manufacturer's dye lots      |
| Care Instructions         | W-S                                                          |