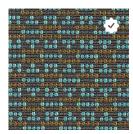

Moss - ZAN

Aqua - ZAM

Glow - ZAJ

Anchor - ZAP

Iris - ZAK

## **BOBBY**

| Application               | Consult current price lists for product applications         |
|---------------------------|--------------------------------------------------------------|
| Grade                     | В                                                            |
| Pattern                   | Directional                                                  |
| Content                   | 68% Repreve® post-consumer recycled polyester, 32% polyester |
| Weight                    | 1.24 lb.                                                     |
| Colorfastness to Light    | Grade 3.5/40 hrs.                                            |
| Colorfastness to Crocking | Grade 4 min. dry & Grade 3 min. wet                          |
| Flammability Rating       | California Tech. Bulletin # 117-2013, UFAC Class I           |
| Note                      | Color may vary slightly between manufacturer's dye lots      |
| Care Instructions         | W-S                                                          |