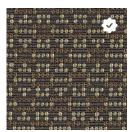

Moss - ZAN

Aqua - ZAM

Glow - ZAJ

Anchor - ZAP

Iris - ZAK

## **BOBBY**

| Application               | Consult current price lists for product applications         |
|---------------------------|--------------------------------------------------------------|
| Grade                     | В                                                            |
| Pattern                   | Directional                                                  |
| Content                   | 68% Repreve® post-consumer recycled polyester, 32% polyester |
| Weight                    | 1.24 lb.                                                     |
| Colorfastness to Light    | Grade 3.5/40 hrs.                                            |
| Colorfastness to Crocking | Grade 4 min. dry & Grade 3 min. wet                          |
| Flammability Rating       | California Tech. Bulletin # 117-2013, UFAC Class I           |
| Note                      | Color may vary slightly between manufacturer's dye lots      |
| Care Instructions         | W-S                                                          |