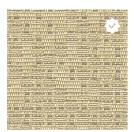

## **NETIQUETTE** Grade 1 - Panel Fabric

## **NETIQUETTE**

| Application               | Vertical Surface Fabrics                                                                                                                                                                                                                                                                              |
|---------------------------|-------------------------------------------------------------------------------------------------------------------------------------------------------------------------------------------------------------------------------------------------------------------------------------------------------|
| Grade                     | 1                                                                                                                                                                                                                                                                                                     |
| Pattern                   | Directional                                                                                                                                                                                                                                                                                           |
| Content                   | 69% Recycled Polyester, 31% Polyester                                                                                                                                                                                                                                                                 |
| Weight                    | 9.6 oz. per linear yard                                                                                                                                                                                                                                                                               |
| Width                     | 66"                                                                                                                                                                                                                                                                                                   |
| Colorfastness to Light    | 40 Hours, Class 4                                                                                                                                                                                                                                                                                     |
| Colorfastness to Crocking | Grade 5 - Dry, Grade 5 - Wet                                                                                                                                                                                                                                                                          |
| Flammability Rating       | ASTM E-84, Class 1 or A                                                                                                                                                                                                                                                                               |
| UL Listed                 | Meets UL requirements                                                                                                                                                                                                                                                                                 |
| Note                      | Color may vary slightly between manufacturer's dye lots                                                                                                                                                                                                                                               |
| Care Instructions         | To keep fabric from becoming soiled, manufacturer recommends frequent vacuuming or light brushing to remove dirt and grime. Spot clean when necessary with mild solvent, upholstery shampoo or foam from a mild detergent. If the fabric becomes soiled overall, use a professional cleaning service. |