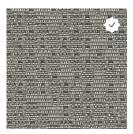

## **NETIQUETTE** Grade 1 - Panel Fabric

## **NETIQUETTE**

| Application               | Vertical Surface Fabrics                                                                                                                                                                                                                                                                              |
|---------------------------|-------------------------------------------------------------------------------------------------------------------------------------------------------------------------------------------------------------------------------------------------------------------------------------------------------|
| Grade                     | 1                                                                                                                                                                                                                                                                                                     |
| Pattern                   | Directional                                                                                                                                                                                                                                                                                           |
| Content                   | 69% Recycled Polyester, 31% Polyester                                                                                                                                                                                                                                                                 |
| Weight                    | 9.6 oz. per linear yard                                                                                                                                                                                                                                                                               |
| Width                     | 66"                                                                                                                                                                                                                                                                                                   |
| Colorfastness to Light    | 40 Hours, Class 4                                                                                                                                                                                                                                                                                     |
| Colorfastness to Crocking | Grade 5 - Dry, Grade 5 - Wet                                                                                                                                                                                                                                                                          |
| Flammability Rating       | ASTM E-84, Class 1 or A                                                                                                                                                                                                                                                                               |
| UL Listed                 | Meets UL requirements                                                                                                                                                                                                                                                                                 |
| Note                      | Color may vary slightly between manufacturer's dye lots                                                                                                                                                                                                                                               |
| Care Instructions         | To keep fabric from becoming soiled, manufacturer recommends frequent vacuuming or light brushing to remove dirt and grime. Spot clean when necessary with mild solvent, upholstery shampoo or foam from a mild detergent. If the fabric becomes soiled overall, use a professional cleaning service. |