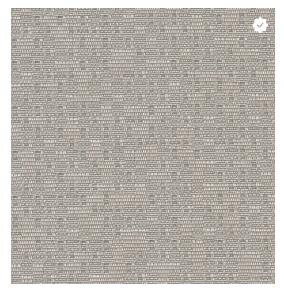

## **NETIQUETTE** Grade 1 - Panel Fabric

## **NETIQUETTE**

| Application               | Vertical Surface Fabrics                                                                                                                                                                                                                                                                              |
|---------------------------|-------------------------------------------------------------------------------------------------------------------------------------------------------------------------------------------------------------------------------------------------------------------------------------------------------|
| Grade                     | 1                                                                                                                                                                                                                                                                                                     |
| Pattern                   | Directional                                                                                                                                                                                                                                                                                           |
| Content                   | 69% Recycled Polyester, 31% Polyester                                                                                                                                                                                                                                                                 |
| Weight                    | 9.6 oz. per linear yard                                                                                                                                                                                                                                                                               |
| Width                     | 66"                                                                                                                                                                                                                                                                                                   |
| Colorfastness to Light    | 40 Hours, Class 4                                                                                                                                                                                                                                                                                     |
| Colorfastness to Crocking | Grade 5 - Dry, Grade 5 - Wet                                                                                                                                                                                                                                                                          |
| Flammability Rating       | ASTM E-84, Class 1 or A                                                                                                                                                                                                                                                                               |
| UL Listed                 | Meets UL requirements                                                                                                                                                                                                                                                                                 |
| Note                      | Color may vary slightly between manufacturer's dye lots                                                                                                                                                                                                                                               |
| Care Instructions         | To keep fabric from becoming soiled, manufacturer recommends frequent vacuuming or light brushing to remove dirt and grime. Spot clean when necessary with mild solvent, upholstery shampoo or foam from a mild detergent. If the fabric becomes soiled overall, use a professional cleaning service. |