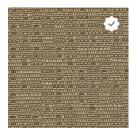

## **NETIQUETTE** Grade 1 - Panel Fabric

## **NETIQUETTE**

| Application               | Vertical Surface Fabrics                                                                                                                                                                                                                                                                              |
|---------------------------|-------------------------------------------------------------------------------------------------------------------------------------------------------------------------------------------------------------------------------------------------------------------------------------------------------|
| Grade                     | 1                                                                                                                                                                                                                                                                                                     |
| Pattern                   | Directional                                                                                                                                                                                                                                                                                           |
| Content                   | 69% Recycled Polyester, 31% Polyester                                                                                                                                                                                                                                                                 |
| Weight                    | 9.6 oz. per linear yard                                                                                                                                                                                                                                                                               |
| Width                     | 66"                                                                                                                                                                                                                                                                                                   |
| Colorfastness to Light    | 40 Hours, Class 4                                                                                                                                                                                                                                                                                     |
| Colorfastness to Crocking | Grade 5 - Dry, Grade 5 - Wet                                                                                                                                                                                                                                                                          |
| Flammability Rating       | ASTM E-84, Class 1 or A                                                                                                                                                                                                                                                                               |
| UL Listed                 | Meets UL requirements                                                                                                                                                                                                                                                                                 |
| Note                      | Color may vary slightly between manufacturer's dye lots                                                                                                                                                                                                                                               |
| Care Instructions         | To keep fabric from becoming soiled, manufacturer recommends frequent vacuuming or light brushing to remove dirt and grime. Spot clean when necessary with mild solvent, upholstery shampoo or foam from a mild detergent. If the fabric becomes soiled overall, use a professional cleaning service. |