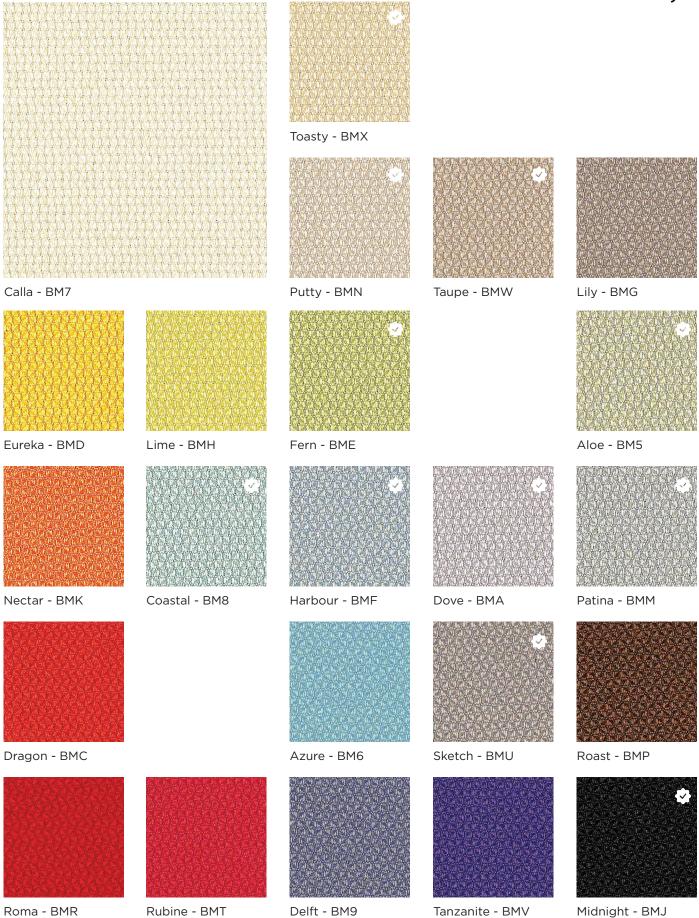

## **PACT**

| Application               | Vertical Surface Fabrics                                                                                                                                                                                                                                                                              |
|---------------------------|-------------------------------------------------------------------------------------------------------------------------------------------------------------------------------------------------------------------------------------------------------------------------------------------------------|
| Grade                     | 2                                                                                                                                                                                                                                                                                                     |
| Pattern                   | Directional                                                                                                                                                                                                                                                                                           |
| Content                   | 65% Pre-Consumer Recycled Polyester, 35% Post-Consumer Recycled Polyester                                                                                                                                                                                                                             |
| Weight                    | 12.96 oz. per linear yard                                                                                                                                                                                                                                                                             |
| Width                     | 66"                                                                                                                                                                                                                                                                                                   |
| Colorfastness to Light    | 60 Hours, Class 4                                                                                                                                                                                                                                                                                     |
| Colorfastness to Crocking | Grade 4.5 - Dry, Grade 4.5 - Wet                                                                                                                                                                                                                                                                      |
| Flammability Rating       | ASTM E-84, Class 1 or A                                                                                                                                                                                                                                                                               |
| UL Listed                 | Meets UL requirements                                                                                                                                                                                                                                                                                 |
| Manufacturer              | Momentum                                                                                                                                                                                                                                                                                              |
| Note                      | Color may vary slightly between manufacturer's dye lots                                                                                                                                                                                                                                               |
| Care Instructions         | To keep fabric from becoming soiled, manufacturer recommends frequent vacuuming or light brushing to remove dirt and grime. Spot clean when necessary with mild solvent, upholstery shampoo or foam from a mild detergent. If the fabric becomes soiled overall, use a professional cleaning service. |