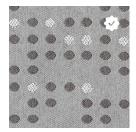

Citronelle - Z98

Red - Z9A

Gray - Z9D

Blue Jay - Z99

Atlantic - Z97

Earth - Z9C

## **PUNCH CARD**

| Application               | Consult current price lists for product applications             |
|---------------------------|------------------------------------------------------------------|
| Grade                     | В                                                                |
| Pattern                   | Directional                                                      |
| Content                   | 61% Polyester, 39% Repreve®                                      |
| Weight                    | 15.4 oz. per linear yard                                         |
| Width                     | 54"                                                              |
| Colorfastness to Light    | Grade 4 min. at 40 hours                                         |
| Colorfastness to Crocking | Grade 4 dry & Grade 3 wet                                        |
| Flammability Rating       | California Tech. Bulletin # 117-2013, UFAC Class I, NFPA Class I |
| Note                      | Color may vary slightly between manufacturer's dye lots          |
| Care Instructions         | W- Water based cleaners may be used.                             |
|                           |                                                                  |