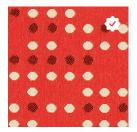

Citronelle - Z98

Red - Z9A

Gray - Z9D

Blue Jay - Z99

Atlantic - Z97

Earth - Z9C

## **PUNCH CARD**

| Application               | Consult current price lists for product applications             |
|---------------------------|------------------------------------------------------------------|
| Grade                     | В                                                                |
| Pattern                   | Directional                                                      |
| Content                   | 61% Polyester, 39% Repreve®                                      |
| Weight                    | 15.4 oz. per linear yard                                         |
| Width                     | 54"                                                              |
| Colorfastness to Light    | Grade 4 min. at 40 hours                                         |
| Colorfastness to Crocking | Grade 4 dry & Grade 3 wet                                        |
| Flammability Rating       | California Tech. Bulletin # 117-2013, UFAC Class I, NFPA Class I |
| Note                      | Color may vary slightly between manufacturer's dye lots          |
| Care Instructions         | W- Water based cleaners may be used.                             |
|                           |                                                                  |