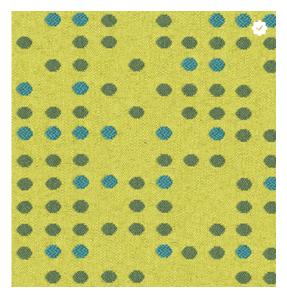

Citronelle - Z98

Red - Z9A

Gray - Z9D

Blue Jay - Z99

Atlantic - Z97

Earth - Z9C

## **PUNCH CARD**

| Application               | Consult current price lists for product applications             |
|---------------------------|------------------------------------------------------------------|
| Grade                     | В                                                                |
| Pattern                   | Directional                                                      |
| Content                   | 61% Polyester, 39% Repreve®                                      |
| Weight                    | 15.4 oz. per linear yard                                         |
| Width                     | 54"                                                              |
| Colorfastness to Light    | Grade 4 min. at 40 hours                                         |
| Colorfastness to Crocking | Grade 4 dry & Grade 3 wet                                        |
| Flammability Rating       | California Tech. Bulletin # 117-2013, UFAC Class I, NFPA Class I |
| Note                      | Color may vary slightly between manufacturer's dye lots          |
| Care Instructions         | W- Water based cleaners may be used.                             |
|                           |                                                                  |