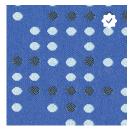

Citronelle - Z98

Red - Z9A

Gray - Z9D

Blue Jay - Z99

Atlantic - Z97

Earth - Z9C

## **PUNCH CARD**

| Application               | Consult current price lists for product applications             |
|---------------------------|------------------------------------------------------------------|
| Grade                     | В                                                                |
| Pattern                   | Directional                                                      |
| Content                   | 61% Polyester, 39% Repreve®                                      |
| Weight                    | 15.4 oz. per linear yard                                         |
| Width                     | 54"                                                              |
| Colorfastness to Light    | Grade 4 min. at 40 hours                                         |
| Colorfastness to Crocking | Grade 4 dry & Grade 3 wet                                        |
| Flammability Rating       | California Tech. Bulletin # 117-2013, UFAC Class I, NFPA Class I |
| Note                      | Color may vary slightly between manufacturer's dye lots          |
| Care Instructions         | W- Water based cleaners may be used.                             |
|                           |                                                                  |