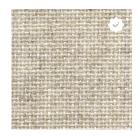

Gray Mix - 238

Medium Grey - K99

Wedgewood - 150

Baltic - Z21

Lake - QSO

Ultramarine - Z24

## **TABBY WEAVE**

| Application               | Vertical Surface Fabrics                                                                                                                                                                                                                                                                              |
|---------------------------|-------------------------------------------------------------------------------------------------------------------------------------------------------------------------------------------------------------------------------------------------------------------------------------------------------|
| Grade                     | 2                                                                                                                                                                                                                                                                                                     |
| Pattern                   | Non-Directional                                                                                                                                                                                                                                                                                       |
| Content                   | 100% Post-Consumer Recycled Polyester                                                                                                                                                                                                                                                                 |
| Weight                    | 16 oz. per linear yard                                                                                                                                                                                                                                                                                |
| Width                     | 66"                                                                                                                                                                                                                                                                                                   |
| Weave                     | Plain                                                                                                                                                                                                                                                                                                 |
| Colorfastness to Light    | 40 Hours, Class 4                                                                                                                                                                                                                                                                                     |
| Colorfastness to Crocking | Grade 4 - Dry, Grade 4 - Wet                                                                                                                                                                                                                                                                          |
| Flammability Rating       | ASTM E-84, FR-701, Class 1 or A                                                                                                                                                                                                                                                                       |
| UL Listed                 | Meets UL requirements                                                                                                                                                                                                                                                                                 |
| Note                      | Color may vary slightly between manufacturer's dye lots                                                                                                                                                                                                                                               |
| Care Instructions         | To keep fabric from becoming soiled, manufacturer recommends frequent vacuuming or light brushing to remove dirt and grime. Spot clean when necessary with mild solvent, upholstery shampoo or foam from a mild detergent. If the fabric becomes soiled overall, use a professional cleaning service. |
| Additional Swatches       | To order, please visit www.trendealer.com.                                                                                                                                                                                                                                                            |