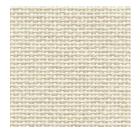

Gray Mix - 238

Medium Grey - K99

Wedgewood - 150

Baltic - Z21

Lake - QSO

Ultramarine - Z24

## **TABBY WEAVE**

| Application               | Vertical Surface Fabrics                                                                                                                                                                                                                                                                              |
|---------------------------|-------------------------------------------------------------------------------------------------------------------------------------------------------------------------------------------------------------------------------------------------------------------------------------------------------|
| Grade                     | 2                                                                                                                                                                                                                                                                                                     |
| Pattern                   | Non-Directional                                                                                                                                                                                                                                                                                       |
| Content                   | 100% Post-Consumer Recycled Polyester                                                                                                                                                                                                                                                                 |
| Weight                    | 16 oz. per linear yard                                                                                                                                                                                                                                                                                |
| Width                     | 66"                                                                                                                                                                                                                                                                                                   |
| Weave                     | Plain                                                                                                                                                                                                                                                                                                 |
| Colorfastness to Light    | 40 Hours, Class 4                                                                                                                                                                                                                                                                                     |
| Colorfastness to Crocking | Grade 4 - Dry, Grade 4 - Wet                                                                                                                                                                                                                                                                          |
| Flammability Rating       | ASTM E-84, FR-701, Class 1 or A                                                                                                                                                                                                                                                                       |
| UL Listed                 | Meets UL requirements                                                                                                                                                                                                                                                                                 |
| Note                      | Color may vary slightly between manufacturer's dye lots                                                                                                                                                                                                                                               |
| Care Instructions         | To keep fabric from becoming soiled, manufacturer recommends frequent vacuuming or light brushing to remove dirt and grime. Spot clean when necessary with mild solvent, upholstery shampoo or foam from a mild detergent. If the fabric becomes soiled overall, use a professional cleaning service. |
| Additional Swatches       | To order, please visit www.trendealer.com.                                                                                                                                                                                                                                                            |