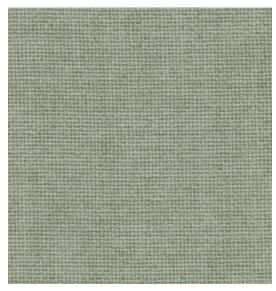

## Trendway>

Stream - QT8

Eggshell - Z22

Quartz - 380

Silver Papier - BV2

Opal - Z23

Crystal Blue - 175

Cement Mix - QQ3

## **TABBY WEAVE**

| Application               | Vertical Surface Fabrics                                                                                                                                                                                                                                                                              |
|---------------------------|-------------------------------------------------------------------------------------------------------------------------------------------------------------------------------------------------------------------------------------------------------------------------------------------------------|
| Grade                     | 2                                                                                                                                                                                                                                                                                                     |
| Pattern                   | Non-Directional                                                                                                                                                                                                                                                                                       |
| Content                   | 100% Post-Consumer Recycled Polyester                                                                                                                                                                                                                                                                 |
| Weight                    | 16 oz. per linear yard                                                                                                                                                                                                                                                                                |
| Width                     | 66"                                                                                                                                                                                                                                                                                                   |
| Weave                     | Plain                                                                                                                                                                                                                                                                                                 |
| Colorfastness to Light    | 40 Hours, Class 4                                                                                                                                                                                                                                                                                     |
| Colorfastness to Crocking | Grade 4 - Dry, Grade 4 - Wet                                                                                                                                                                                                                                                                          |
| Flammability Rating       | ASTM E-84, FR-701, Class 1 or A                                                                                                                                                                                                                                                                       |
| UL Listed                 | Meets UL requirements                                                                                                                                                                                                                                                                                 |
| Note                      | Color may vary slightly between manufacturer's dye lots                                                                                                                                                                                                                                               |
| Care Instructions         | To keep fabric from becoming soiled, manufacturer recommends frequent vacuuming or light brushing to remove dirt and grime. Spot clean when necessary with mild solvent, upholstery shampoo or foam from a mild detergent. If the fabric becomes soiled overall, use a professional cleaning service. |
| Additional Swatches       | To order, please visit www.trendealer.com.                                                                                                                                                                                                                                                            |