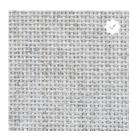

## Trendway>

Stream - QT8

Eggshell - Z22

Quartz - 380

Silver Papier - BV2

Opal - Z23

Crystal Blue - 175

Cement Mix - QQ3

## **TABBY WEAVE**

| Application               | Vertical Surface Fabrics                                                                                                                                                                                                                                                                              |
|---------------------------|-------------------------------------------------------------------------------------------------------------------------------------------------------------------------------------------------------------------------------------------------------------------------------------------------------|
| Grade                     | 2                                                                                                                                                                                                                                                                                                     |
| Pattern                   | Non-Directional                                                                                                                                                                                                                                                                                       |
| Content                   | 100% Post-Consumer Recycled Polyester                                                                                                                                                                                                                                                                 |
| Weight                    | 16 oz. per linear yard                                                                                                                                                                                                                                                                                |
| Width                     | 66"                                                                                                                                                                                                                                                                                                   |
| Weave                     | Plain                                                                                                                                                                                                                                                                                                 |
| Colorfastness to Light    | 40 Hours, Class 4                                                                                                                                                                                                                                                                                     |
| Colorfastness to Crocking | Grade 4 - Dry, Grade 4 - Wet                                                                                                                                                                                                                                                                          |
| Flammability Rating       | ASTM E-84, FR-701, Class 1 or A                                                                                                                                                                                                                                                                       |
| UL Listed                 | Meets UL requirements                                                                                                                                                                                                                                                                                 |
| Note                      | Color may vary slightly between manufacturer's dye lots                                                                                                                                                                                                                                               |
| Care Instructions         | To keep fabric from becoming soiled, manufacturer recommends frequent vacuuming or light brushing to remove dirt and grime. Spot clean when necessary with mild solvent, upholstery shampoo or foam from a mild detergent. If the fabric becomes soiled overall, use a professional cleaning service. |
| Additional Swatches       | To order, please visit www.trendealer.com.                                                                                                                                                                                                                                                            |